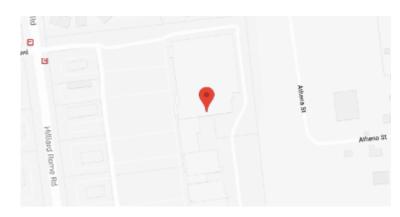

## **Our Location Nearest To You**

## **Eyemart Express**

## 1918 Hilliard Rome Rd Hilliard, OH

P: (614) 335-4639

Hours

Mon - Fri 10 AM - 6 PM Sat 10 AM - 5 PM

Located in The Market at Hilliard, next to Target